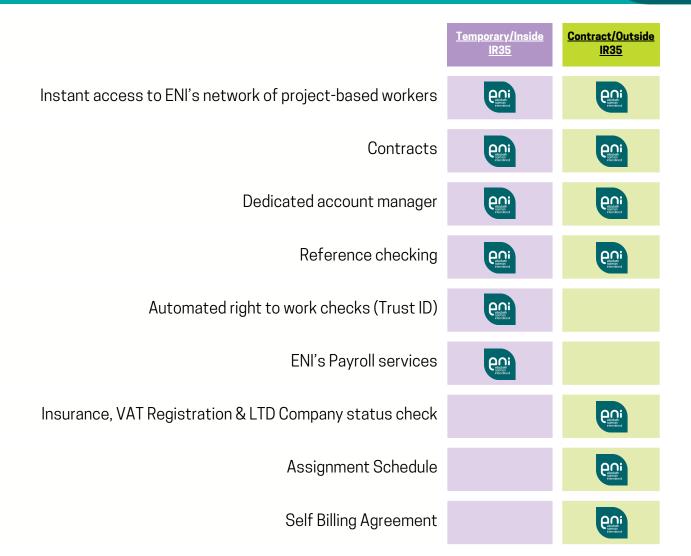

### **CONTRACT AND TEMP SERVICES**

ENI provide tailored solutions to help you plan for current and future talent needs, and customer engagement strategies.

Heres more information on our Contract and Temporary offering:

#### Temporary (Inside IR35)

When projects hit or employees are unavailable, this could be the perfect solution. Immediate access to our talent pool. **Daily charge rate:** Candidate rate + Employers NI + 20% fees.

#### Contract (Outside IR35)

We offer immediate access to our contract and Ltd Co talent pool, covering your urgent needs, supporting with all the necessary paperwork. **Daily charge rate:** Candidate rate + 20% fees.